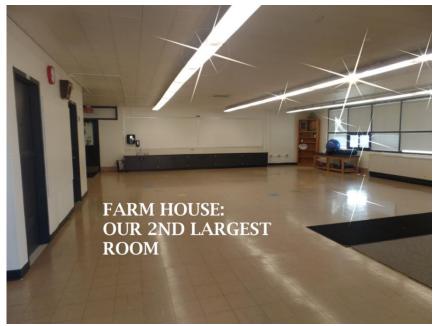

# **Proposed Fees**

| Exhibit A – Westside C                                     | ommunity Center                       |                             |        |                                          |        |  |
|------------------------------------------------------------|---------------------------------------|-----------------------------|--------|------------------------------------------|--------|--|
| Rental Rates                                               | for 2023                              |                             |        |                                          |        |  |
|                                                            |                                       | amount listed is hourly rat |        |                                          |        |  |
| Room Name                                                  | Туре                                  | Rate For<br>Profit          |        | Rate Ind.<br>Citizen or No<br>for Profit |        |  |
| Main Building Community Center                             |                                       |                             |        |                                          |        |  |
| Hughes Hall (Gymnasium)                                    | Gymnasium                             | \$                          | 120.00 | \$                                       | 80.00  |  |
| Hughes Hall plus use of Stage (such as performance/speech) | Gymnasium and Stage                   | \$                          | 145.00 | \$                                       | 105.00 |  |
| add room setup/takedown such as facility tables/chair      | ssetup/takedown                       | Add \$50/hr                 |        | Add \$50/hr                              |        |  |
| Stage Only (for practices/rehearsal/no use of Hughes Hall) |                                       | \$                          | 50.00  | \$                                       | 50.00  |  |
|                                                            |                                       |                             |        |                                          |        |  |
| Upper Classroom                                            | Classroom                             | \$                          | 100.00 | \$                                       | 50.00  |  |
|                                                            |                                       |                             | 100.00 | 4                                        | 50.00  |  |
| Café                                                       | Classroom                             | \$                          | 100.00 | Ş                                        | 50.00  |  |
| Middle Classroom                                           | Classroom                             | \$                          | 100.00 | Ś                                        | 50.00  |  |
|                                                            |                                       | *                           | 200100 | Ŧ                                        | 00100  |  |
|                                                            | Classroom with<br>restroom/playground |                             |        |                                          |        |  |
| Farmhouse Room                                             | access                                | \$                          | 115.00 | \$                                       | 75.00  |  |