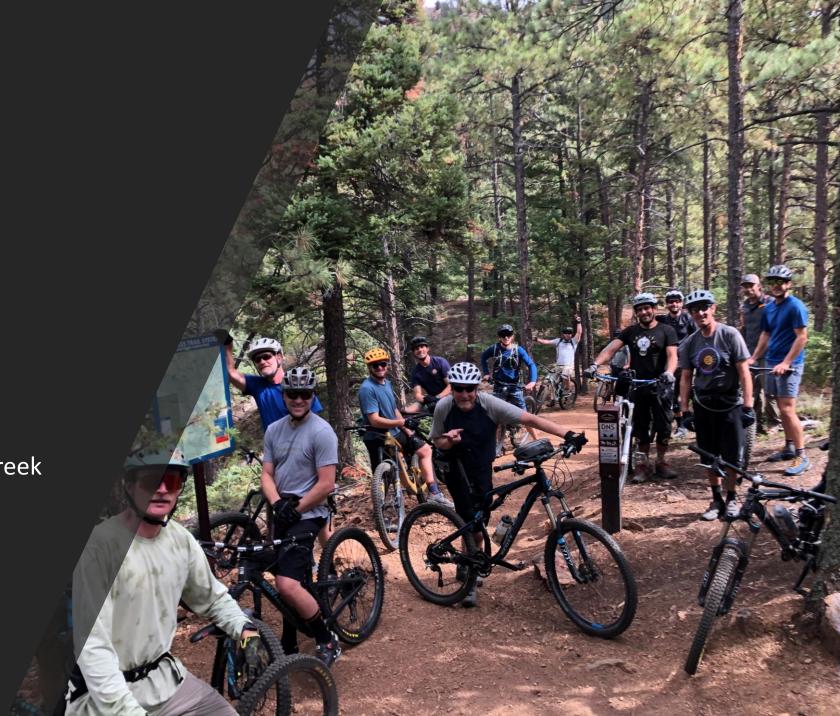

## Field Trips

- Sweetwater Trail System
- Red Rock Canyon
- Austin Bluffs
- Blodgett
- Bear Creek
- E-Assisted hand cycle demonstration at Fountain Creek Nature Center
- Self-Guided Field Trips