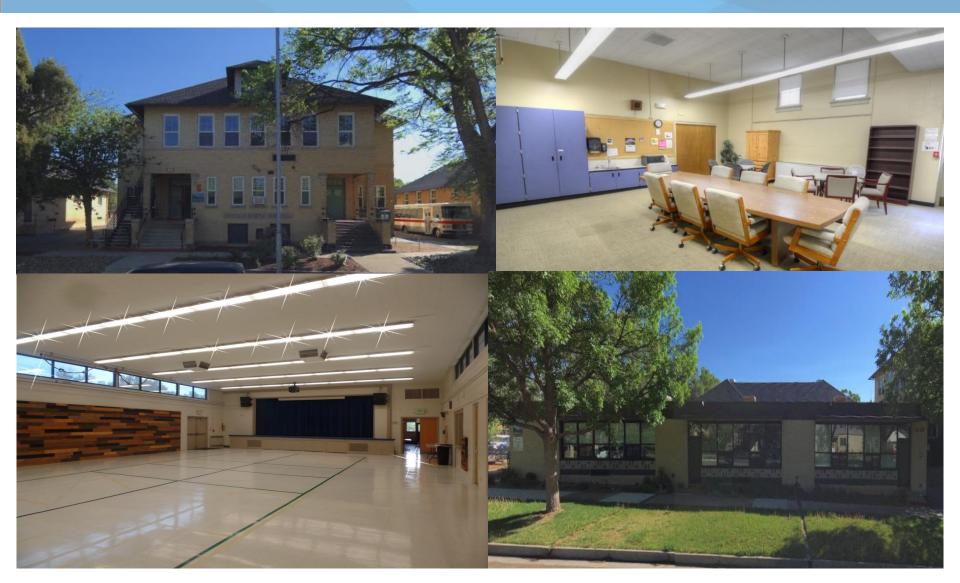

# **Proposed Fees**

| Exhibit A – Westside Community Center                      |                         |                              |        |             |        |  |  |  |
|------------------------------------------------------------|-------------------------|------------------------------|--------|-------------|--------|--|--|--|
| Rental Rates for 2023                                      |                         |                              |        |             |        |  |  |  |
|                                                            |                         | amount listed is hourly rate |        |             |        |  |  |  |
| Room Name                                                  | Rate For<br>Type Profit |                              |        |             |        |  |  |  |
|                                                            |                         |                              |        |             |        |  |  |  |
| Main Building Community Center                             |                         |                              |        |             |        |  |  |  |
|                                                            |                         |                              |        |             |        |  |  |  |
| Hughes Hall (Gymnasium)                                    | Gymnasium               | \$                           | 120.00 |             | 80.00  |  |  |  |
| Hughes Hall plus use of Stage (such as performance/speech) | Gymnasium and Stage     | \$                           | 145.00 | \$          | 105.00 |  |  |  |
| add room setup/takedown such as facility tables/chain      | ssetup/takedown         | Add \$50/hr                  |        | Add \$50/hr |        |  |  |  |
| Stage Only (for practices/rehearsal/no use of Hughes Hall) |                         | \$                           | 50.00  | \$          | 50.00  |  |  |  |
|                                                            |                         |                              |        |             |        |  |  |  |
| Upper Classroom                                            | Classroom               | \$                           | 100.00 | \$          | 50.00  |  |  |  |
|                                                            |                         |                              |        |             |        |  |  |  |
| Café                                                       | Classroom               | \$                           | 100.00 | \$          | 50.00  |  |  |  |
|                                                            |                         |                              |        |             |        |  |  |  |
| Middle Classroom                                           | Classroom               | \$                           | 100.00 | \$          | 50.00  |  |  |  |
|                                                            |                         |                              |        |             |        |  |  |  |
|                                                            | Classroom with          |                              |        |             |        |  |  |  |
|                                                            | restroom/playground     |                              |        |             |        |  |  |  |
| Farmhouse Room                                             | access                  | \$                           | 115.00 | Ś           | 75.00  |  |  |  |
|                                                            |                         | Y                            | 115.00 | Ŷ           | / 5.00 |  |  |  |

## Proposed Fees (continued)

| Exhibit A – Westside Community Center                       |                      |        |          |            |                  |  |  |  |
|-------------------------------------------------------------|----------------------|--------|----------|------------|------------------|--|--|--|
| Rental Rates for 2023                                       |                      |        |          |            |                  |  |  |  |
| amount liste                                                |                      |        |          |            | d is hourly rate |  |  |  |
|                                                             |                      |        |          | Rate Ind.  |                  |  |  |  |
|                                                             |                      |        | Rate For |            | Citizen or Not   |  |  |  |
| Room Name                                                   | Туре                 | Profit |          | for Profit |                  |  |  |  |
|                                                             |                      |        |          |            |                  |  |  |  |
| Whole Building indoor including gymnasium                   | Whole building       | \$     | 280.00   | \$         | 150.00           |  |  |  |
| Whole Building indoor including gymnasium plus outdoor      |                      |        |          |            |                  |  |  |  |
| space                                                       | Whole building       | \$     | 300.00   | \$         | 170.00           |  |  |  |
|                                                             |                      |        |          |            |                  |  |  |  |
| East Cottages                                               |                      |        |          |            |                  |  |  |  |
| East classroom (bathrooms in room, direct access to         |                      |        |          |            |                  |  |  |  |
| playground)                                                 | Classroom            | \$     | 125.00   | \$         | 75.00            |  |  |  |
| West/Middle Classroom (rented as one)                       | Classroom            | \$     | 125.00   | \$         | 75.00            |  |  |  |
| Whole East Cottages building (all rooms)                    | Whole building       | \$     | 250.00   | \$         | 150.00           |  |  |  |
| Whole East Cottages building (all rooms) plus outdoor space | Whole building       | \$     | 270.00   | \$         | 170.00           |  |  |  |
|                                                             |                      |        |          |            |                  |  |  |  |
| Main Building and East Cottages                             |                      |        |          |            |                  |  |  |  |
| Main Building and East Cottages - whole buildings           | Whole buildings      | \$     | 530.00   | \$         | 300.00           |  |  |  |
| Main Building and East Cottages - whole buildings plus      | Whole buildings plus |        |          |            |                  |  |  |  |
| outdoor space                                               | outdoor              | \$     | 550.00   | \$         | 320.00           |  |  |  |
|                                                             |                      |        |          |            |                  |  |  |  |