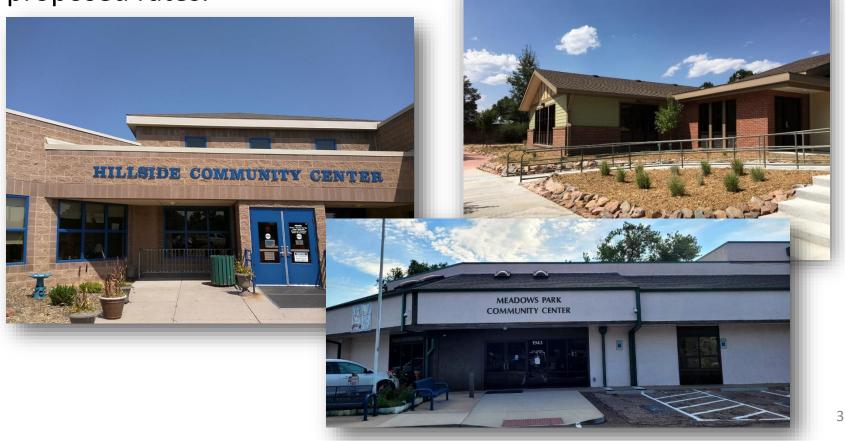

### **Fees and Charges Process**

To bring site rental fees in line with the other three community centers, spaces were evaluated across the centers to determine proposed rates.

## Fees and Charges Comparison

|                 | Rentals - Commercial Organizations For Profit (per hour) |           |                |           |           |           |              |           |               |
|-----------------|----------------------------------------------------------|-----------|----------------|-----------|-----------|-----------|--------------|-----------|---------------|
|                 |                                                          |           | Gymnasium      |           | Use of    |           |              |           |               |
|                 |                                                          |           | (non-sporting  |           | scoreboar |           | Entire       |           |               |
|                 |                                                          |           | events)        | - ·       | d during  |           | Facility not |           | Entire        |
|                 |                                                          |           |                | Gymnasium |           |           | to include   | ··        | Facility plus |
|                 | Kitah an                                                 |           | setup/staffing | • • •     | one time  | Multi-    | gymnasiu     | Entire    | outdoor       |
|                 | Kitchen                                                  | Room      | /tear down     | Event)    | cost      | purpose   | m            | Facility  | area          |
| Hillside        | \$ 150.00                                                | \$ 100.00 | \$ 370.00      | \$ 120.00 | \$ 10.00  | \$ 150.00 | \$ 280.00    |           |               |
| THISIGE         | φ 100.00                                                 | Ş 100.00  | \$ 370.00      | Ş 120.00  | Ş 10.00   | Ş 100.00  | Ş 200.00     |           |               |
| Deerfield Hills |                                                          | \$ 75.00  |                |           |           |           |              |           |               |
|                 |                                                          |           |                |           |           |           |              |           |               |
| Meadows Park    | \$ 50.00                                                 | \$ 100.00 | \$ 115.00      |           |           |           |              | \$ 300.00 |               |
|                 | ,                                                        | ,         |                |           |           |           |              | ,         |               |
| Westside CC*    |                                                          | \$ 100.00 | \$ 120.00      | \$ 120.00 |           | \$ 115.00 |              | \$ 280.00 | \$ 300.00     |
|                 |                                                          |           | -              |           |           |           |              |           |               |
|                 |                                                          |           |                |           |           |           |              | includes  | includes      |
|                 |                                                          |           |                |           |           | Farmhouse |              | gym       | gym           |
|                 |                                                          |           |                |           |           |           |              |           |               |

## Fees and Charges Comparison

| Rentals - Private Citizen or Not for Profit Organizations (per hour) |                                                                                     |          |                                                                                   |           |                                                             |           |                                                       |                    |                                            |
|----------------------------------------------------------------------|-------------------------------------------------------------------------------------|----------|-----------------------------------------------------------------------------------|-----------|-------------------------------------------------------------|-----------|-------------------------------------------------------|--------------------|--------------------------------------------|
|                                                                      | Kitchen                                                                             | Room     | Gymnasium<br>(non-sporting<br>events)<br>includes<br>setup/staffing<br>/tear down | Gymnasium | Use of<br>scoreboar<br>d during<br>rental - on<br>time cost |           | Entire<br>Facility not<br>to include<br>gymnasiu<br>m | Entire<br>Facility | Entire<br>Facility plus<br>outdoor<br>area |
| Hillside                                                             | \$ 80.00                                                                            | \$ 50.00 | \$ 200.00                                                                         | \$ 80.00  | \$ 10.00                                                    | \$ 85.00  | \$ 150.00                                             |                    |                                            |
| Deerfield Hills                                                      |                                                                                     | \$ 60.00 | )                                                                                 |           |                                                             |           |                                                       |                    |                                            |
| Meadows Park                                                         | \$ 50.00                                                                            | \$ 50.00 | )\$ 60.00                                                                         |           |                                                             |           |                                                       | \$ 125.00          |                                            |
| Westside CC*                                                         |                                                                                     | \$ 50.00 | <mark>\$ 80.00</mark>                                                             | \$ 80.00  |                                                             | \$ 75.00  |                                                       | \$ 150.00          | \$ 170.00                                  |
|                                                                      |                                                                                     |          |                                                                                   |           |                                                             | Farmhouse |                                                       | includes<br>gym    | includes gym                               |
| *See "WCC                                                            | *See "WCC Rooms" sheet for more information on anticipated 2023 fees and<br>spaces* |          |                                                                                   |           |                                                             |           |                                                       |                    |                                            |