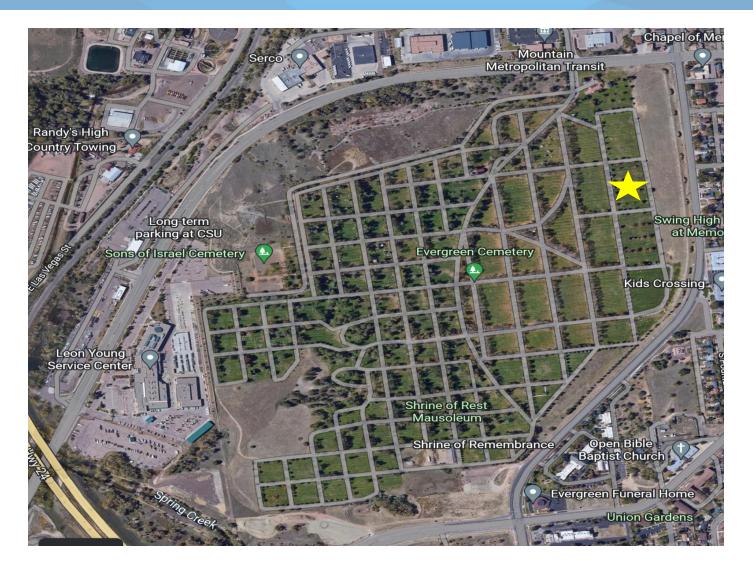

### **Columbarium Location**

| 208 2                                | 09  |     | 210   |                           | 21'     |     | 203       |              |            | FOUN      |                                                       | 1005 | green (<br>Hanco<br>rado Sj<br>ie: 719 | ock E<br>pring | xpres<br>s, Colo | sway<br>orado 80903 |
|--------------------------------------|-----|-----|-------|---------------------------|---------|-----|-----------|--------------|------------|-----------|-------------------------------------------------------|------|----------------------------------------|----------------|------------------|---------------------|
| OFFICE 219                           | 218 |     | 21    |                           | 21      |     | 212       |              | 213<br>214 |           | AIN BO                                                | Qu.  |                                        | W -            | N                | T.                  |
| 220<br>221                           | 222 | 223 |       |                           | 224 225 |     | 226 227   |              | 227        | 227A      | Colorado Springs, Colorado 809<br>Phone: 719-385-6251 |      |                                        | E              |                  |                     |
| 234                                  | 2   | 33  | 23    | 2                         | 231     | 230 | 2         | 29           | 228        | 239B      | *<br>239C                                             |      |                                        |                |                  |                     |
| 243                                  | 7   |     |       | 235                       | 2       | 36  | 23        | 7            | 238        | 239       | 239A<br>P                                             | 0    | 101                                    |                |                  |                     |
|                                      | 74  | 1   | 72    | 61                        |         | 242 | 24        | 1            | 240        | ۵         | M                                                     | N    | 102                                    |                |                  |                     |
| HAT                                  | 7   | 5   | 71    | 62                        | 60      | 51  | L         | К            | J          | T         | H                                                     | G    | 103                                    | 114            |                  | Ę                   |
| NCO                                  |     | 76  | 70    | 63                        | 59      | 52  | А         | В            | С          | D         | E                                                     | F    | GARAGE                                 | 113            |                  | IION                |
| HANCOCK EXPRESSIVAN                  |     | 77  | 69    | 64                        | 58      | 53  | 1A<br>1   | 2            | 3<br>3A    | 4         | 5                                                     | 6    | 105                                    | 112            |                  | UNION BOULEVARD     |
| XPP                                  |     | 7   | 8 68  | 65                        | 57      | 54  | 28<br>29  | 2A<br>DA     | 10<br>32   | 9<br>33 3 | 8                                                     | 7    | 106                                    | 111            |                  | ULE                 |
| ESS                                  |     |     | 79 67 | 66                        | 56      | 55  | 29<br>16B | 30 31<br>15A | **<br>32A  |           | 40 11                                                 | 12   | 107                                    | 110            |                  | VAL                 |
| NR                                   |     |     |       |                           |         | 17. | 16        | 15           | 14         | 34 37     | 41 42                                                 | 13   | 108                                    | 109            |                  | RD                  |
|                                      |     |     |       | SONS OF ISRAE<br>CEMETERY |         |     | 17        | 18           | 4<br>19A   | 44 43     | 45                                                    | 46   | 115                                    | 116            |                  |                     |
|                                      |     |     |       | GEIVIETI                  | EKY     |     | 23        | 22           | 21         | 20        | 48                                                    | 47   | 118                                    | 117            |                  |                     |
| * Columbarium<br>** Cremation Garden |     |     |       |                           |         | 17  | B<br>24   | 25           | 26         | 27        | 49                                                    | 50   |                                        |                |                  |                     |