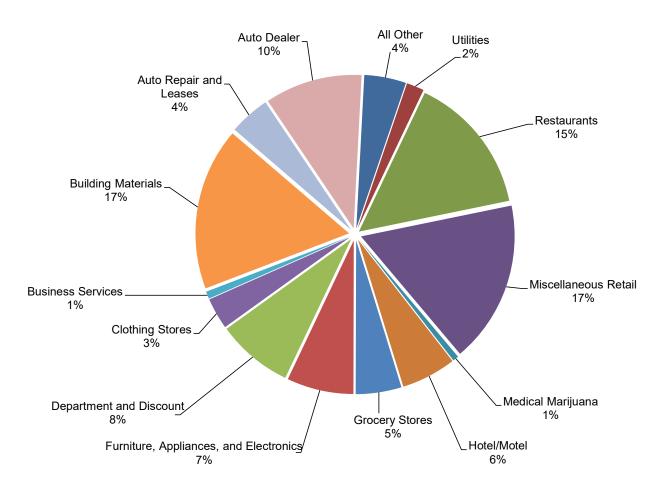

# Retail Industry Analysis 2.0% Sales Tax November 2023 Percentage Collections by Industry for the October Filing Period