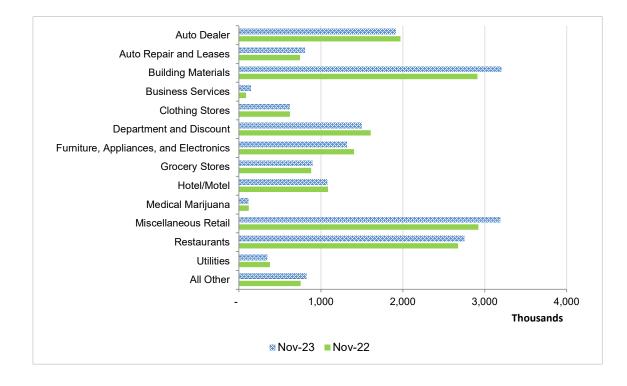

# Retail Industry Analysis 2.0% Sales Tax November 2022 Compared with November 2023 Collections for the October Filing Period

|                                        |                 |                 | Month-to-Month % of | Year-to-date % of |
|----------------------------------------|-----------------|-----------------|---------------------|-------------------|
|                                        | <br>2022        | 2023            | Change              | Change            |
| Auto Dealer                            | \$<br>1,970,867 | \$<br>1,916,789 | (2.74%)             | 1.09%             |
|                                        |                 |                 | ( )                 |                   |
| Auto Repair and Leases                 | \$<br>746,320   | \$<br>802,241   | 7.49%               | 6.53%             |
| Building Materials                     | \$<br>2,910,860 | \$<br>3,198,876 | 9.89%               | (7.59%)           |
| Business Services                      | \$<br>87,795    | \$<br>145,813   | 66.08%              | 16.63%            |
| Clothing Stores                        | \$<br>623,471   | \$<br>621,213   | (0.36%)             | (0.55%)           |
| Department and Discount                | \$<br>1,608,338 | \$<br>1,496,604 | (6.95%)             | (2.41%)           |
| Furniture, Appliances, and Electronics | \$<br>1,406,067 | \$<br>1,313,249 | (6.60%)             | (7.20%)           |
| Grocery Stores                         | \$<br>881,748   | \$<br>898,575   | 1.91%               | 7.97%             |
| Hotel/Motel                            | \$<br>1,086,824 | \$<br>1,077,249 | (0.88%)             | 3.66%             |
| Medical Marijuana                      | \$<br>120,964   | \$<br>114,019   | (5.74%)             | (10.53%)          |
| Miscellaneous Retail                   | \$<br>2,921,953 | \$<br>3,192,652 | 9.26%               | 5.29%             |
| Restaurants                            | \$<br>2,674,814 | \$<br>2,750,018 | 2.81%               | 5.31%             |
| Utilities                              | \$<br>377,814   | \$<br>344,224   | (8.89%)             | (10.75%)          |
| All Other                              | \$<br>752,080   | \$<br>820,601   | 9.11%               | 3.72%             |