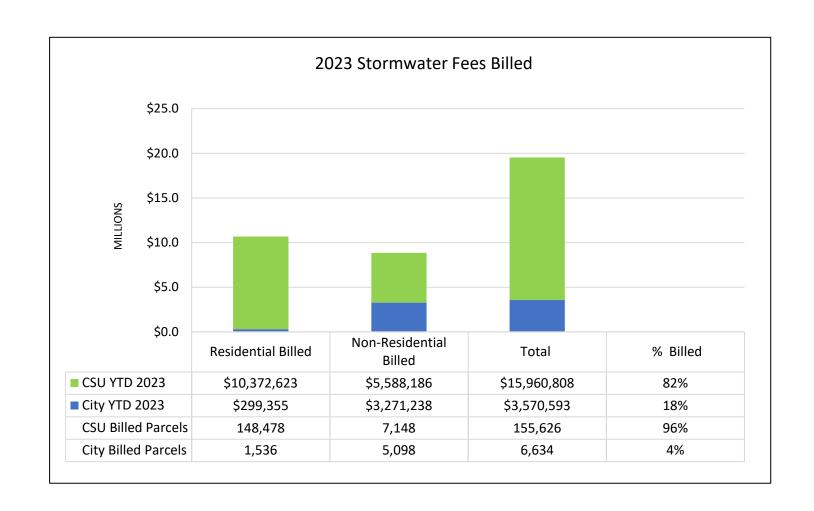

### Billing and Revenue Update

2023 reflects growth and mid-year fee increases

### Billing and Revenue Update