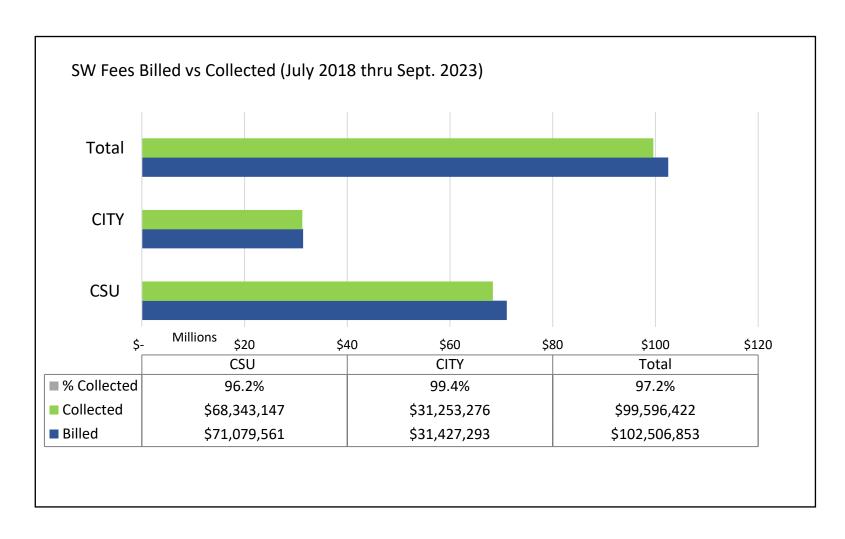

Bud                  | dget      | \$              | 18,697 | ,000  |
| PY Rollov                  | er *      | \$              | 17,138 | 3,015 |
| 2023 Total B               | Budget    | \$              | 35,835 | 5,015 |
| Consent Decree and Reserve |           | \$              | 6,191  | ,634  |
| Expensed                   |           | \$              | 6,822  | .,033 |
| Planned/Contracted         |           | \$              | 22,821 | .,348 |
| Remaining Budget \$ -      |           |                 |        |       |
| % Design<br>Expensed       | 20.3%     | % Const<br>Expe |        | 79.7% |

<sup>\*</sup> Includes multi-year contracts encumbered in 2022

### Billing and Revenue Update





2023 reflects growth and mid-year fee increases

### Billing and Revenue Update





### Billing and Revenue Update