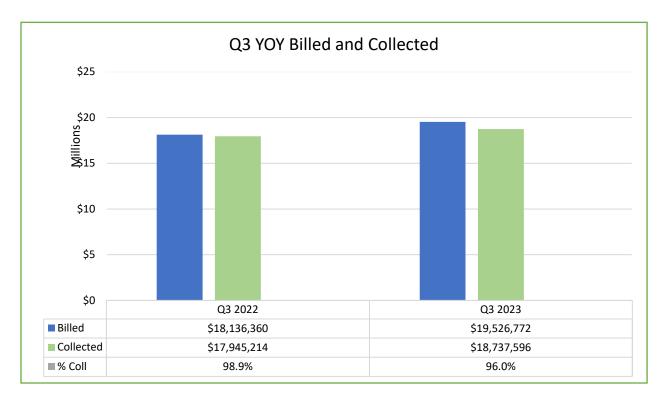

### Billing and Revenue Update

2023 reflects growth and mid-year fee increases

### Billing and Revenue Update