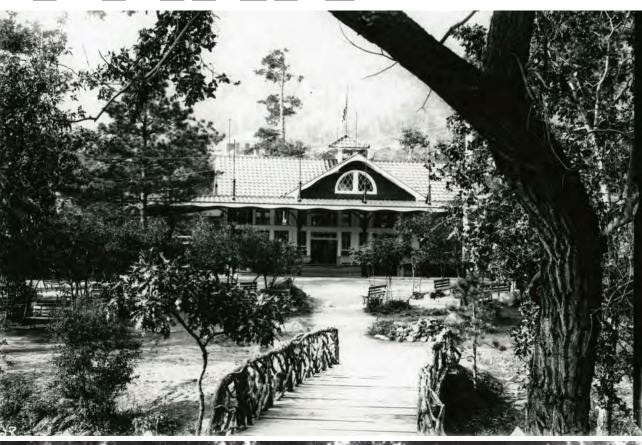

1902 – PARK DEDICATION JUNE 12, 1902. AMENITIES IN THE PARK AT THE TIME INCLUDED \$6,000 PAVILION WHERE REFRESHMENTS ARE SERVED, A BANDSTAND WITH RECEPTION ROOM AND TOILET, EIGHT RUSTIC BRIDGES CROSSED THE CREEK.

**1907** – A NEW PAVILION IS ERECTED—AT THE COST OF \$20,000.

1924 – THE STRATTON ESTATE SELLS LANDON THE SOUTH SIDE OF STRATTON PARK WITH A HALF MILE FRONTAGE ON DIXON AVENUE. PIERCE KAMPE, THE NEW OWNER PLANS TO CREATE A RESIDENTIAL DISTRICT KNOWN AS STRATMOOR.