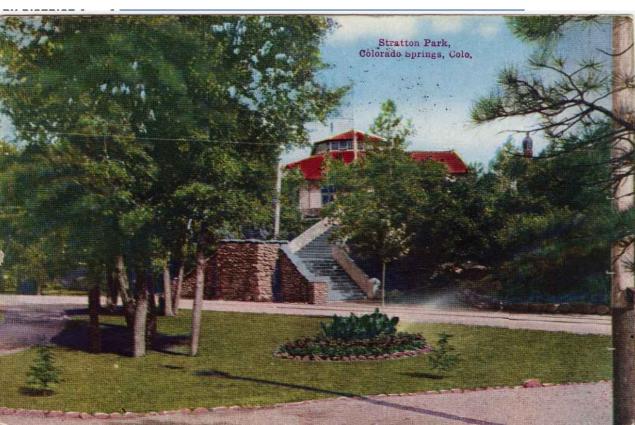

**1907** – A NEW PAVILION IS ERECTED—AT THE COST OF \$20,000.

1924 – THE STRATTON ESTATE SELLS LANDON THE SOUTH SIDE OF STRATTON PARK WITH A HALF MILE FRONTAGE ON DIXON AVENUE. PIERCE KAMPE, THE NEW OWNER PLANS TO CREATE A RESIDENTIAL DISTRICT KNOWN AS STRATMOOR.