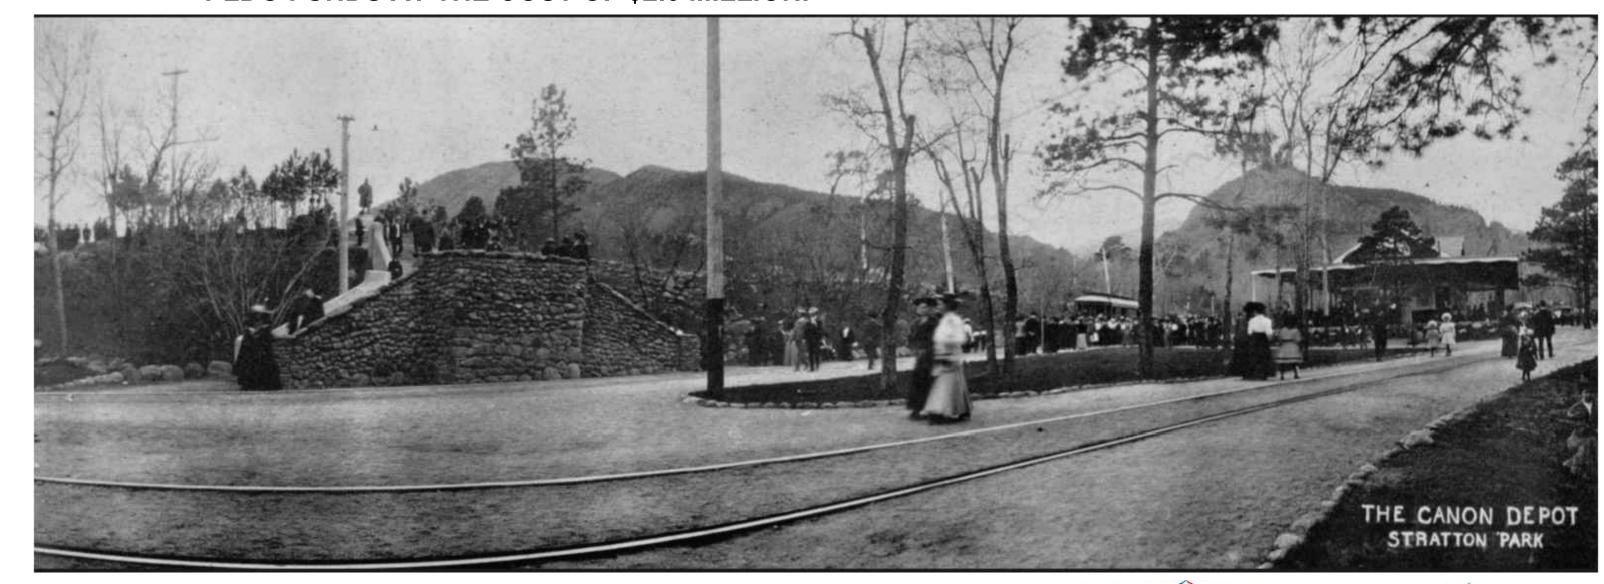

**2021** – STRATTON PARK IS PURCHASED BY THE CITY OF COLORADO SPRINGS WITH PLDO FUNDS AT THE COST OF \$2.3 MILLION.

**2024** – MASTER PLAN FOR STRATTON PARK INITIATED